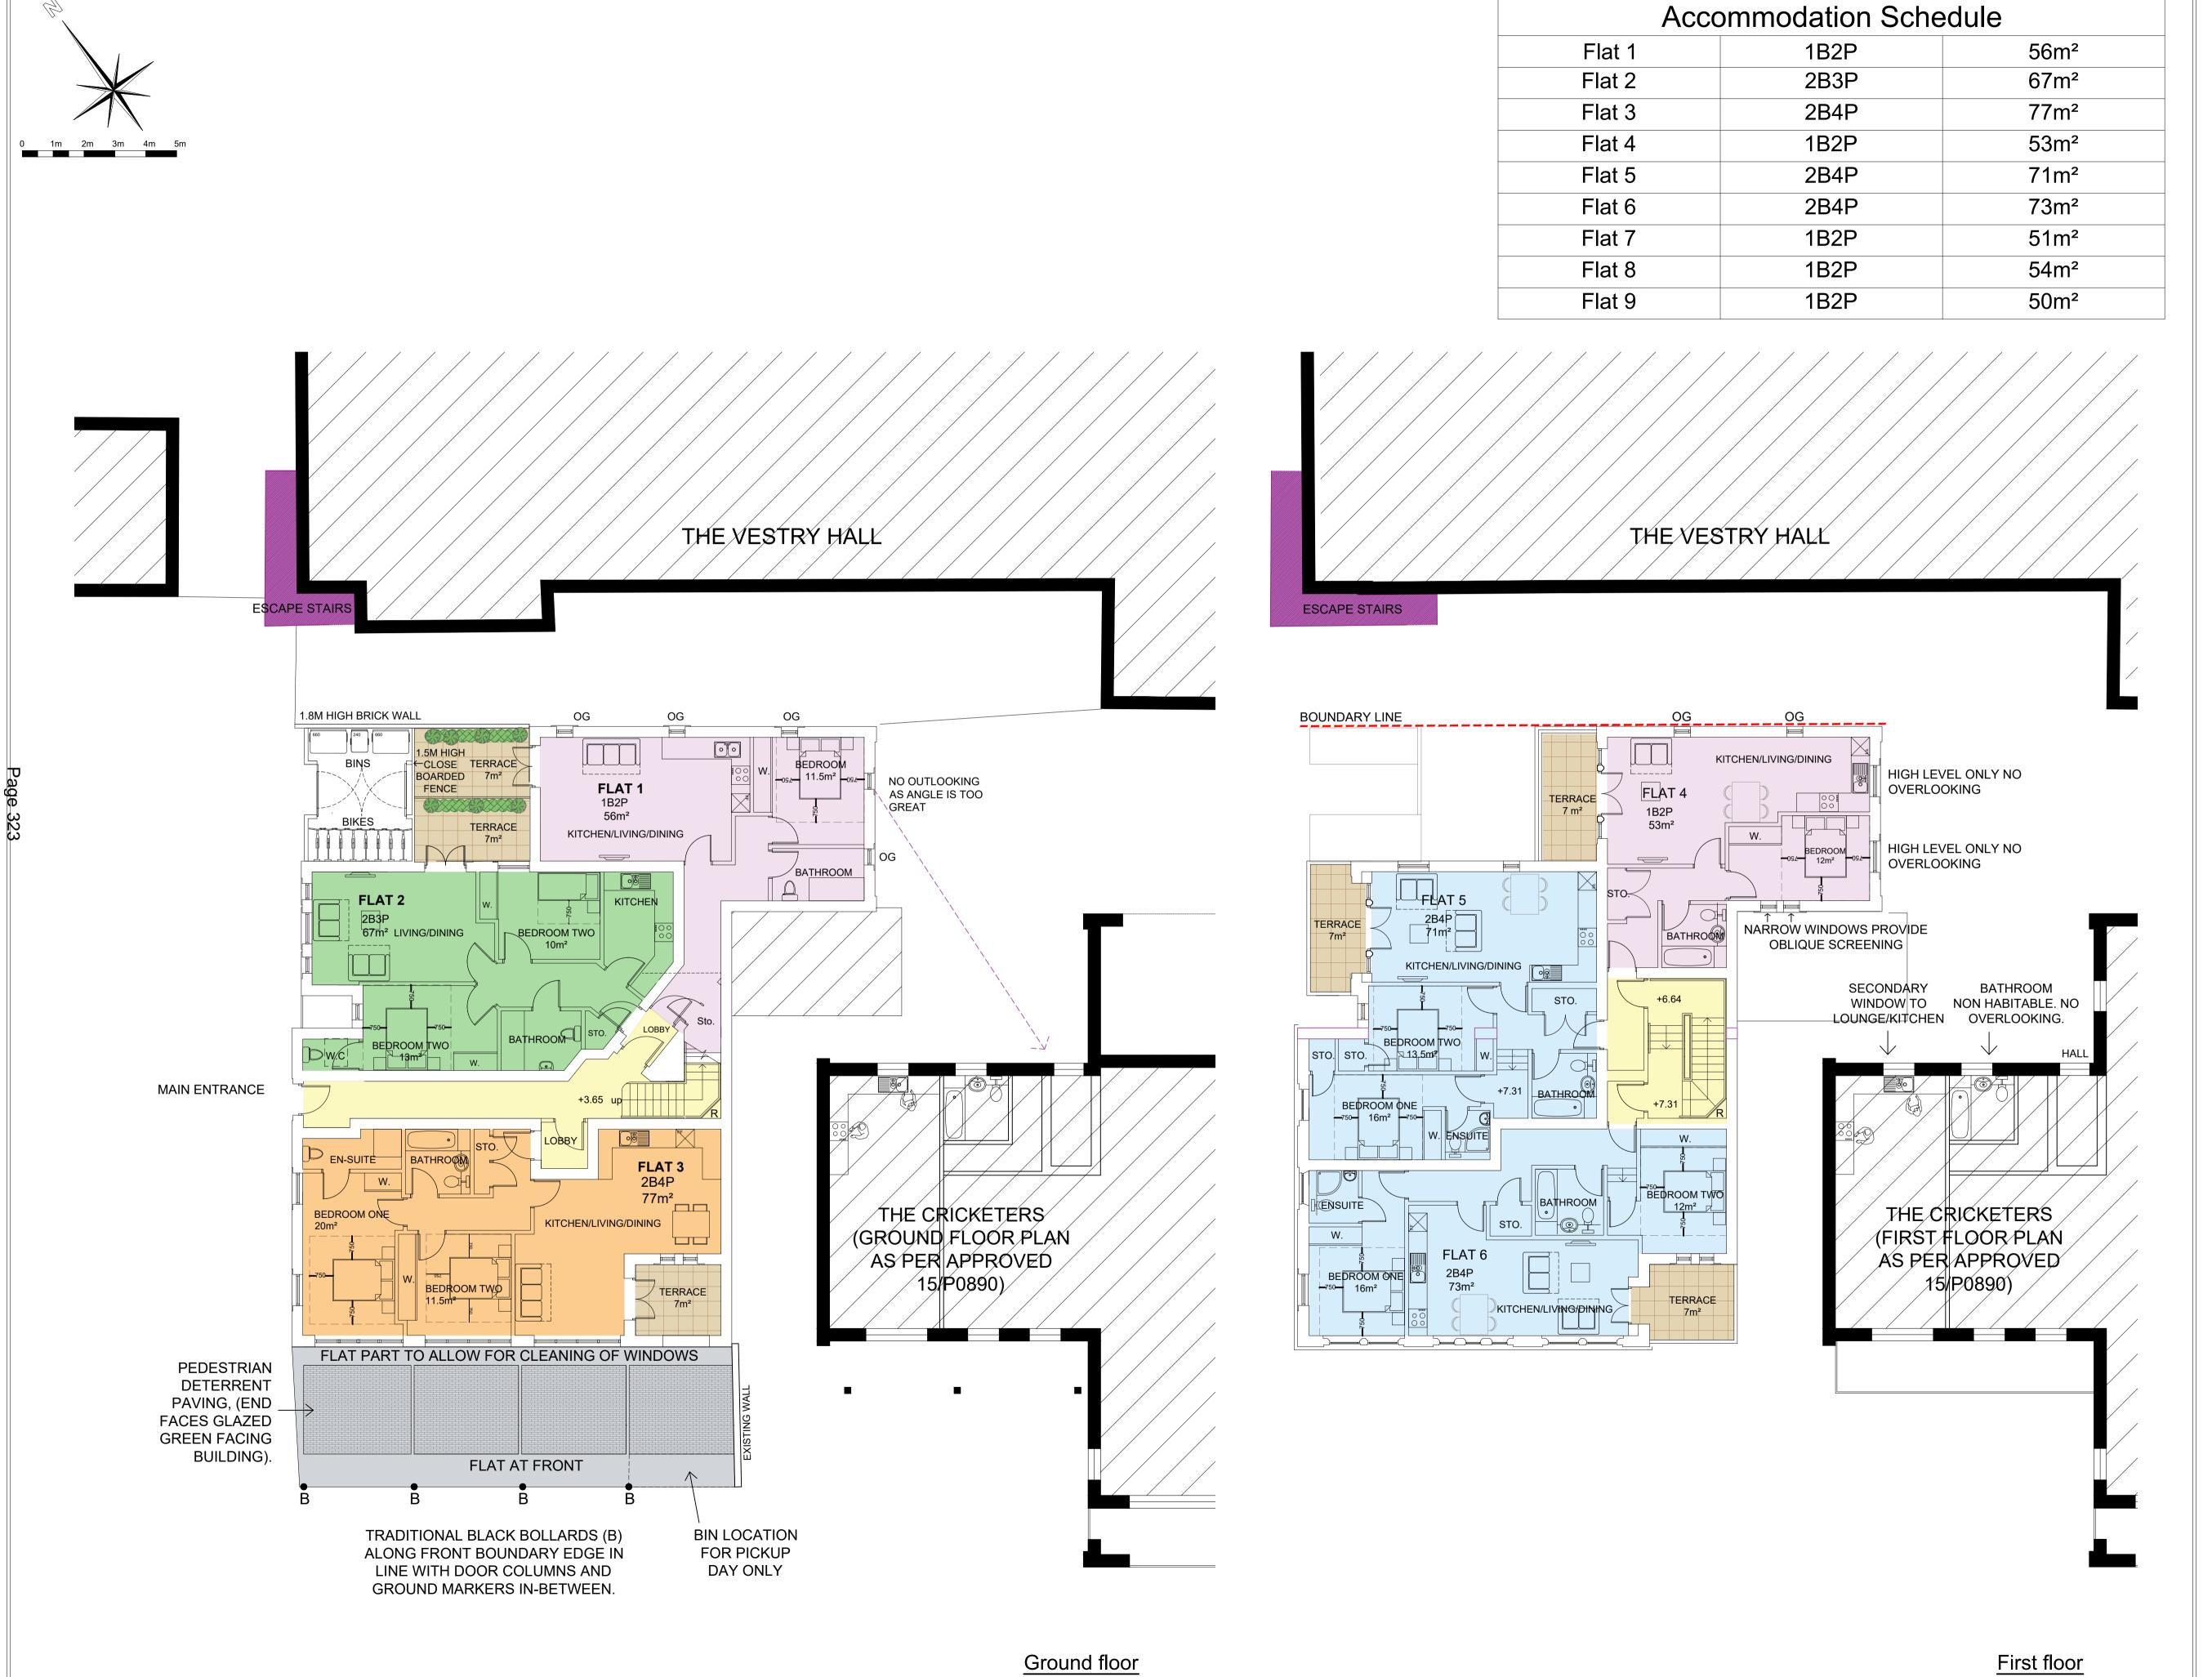

## Howard: Fairbairn: MHK chartered architects

Howard Fairbairn Project Services Ltd Lambourn House, Redlands Coulsdon Surrey

020 8665 5252

hfmhk.com

Email croydon@hfmhk.com

| Client   | Parkside Property                                    |       |          |  |
|----------|------------------------------------------------------|-------|----------|--|
| Project  | Mitcham Fire Station<br>30 Lower Green West, Mitcham |       |          |  |
| Title    | Proposed ground and first floor                      |       |          |  |
| Drawn by | KR                                                   | Check | ked by   |  |
| Scale    | 1:100 @ A1                                           | Date  | May 2021 |  |
| CAD Ref: | 6724                                                 |       |          |  |

Rev E Dwg N° 6724-PL-303

This page is intentionally left blanl